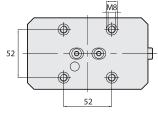

#### **SPECIFICATIONS** (Material: Vise body S50C: HRC50° / Detachable Jaws SCM440: HRC55°)

Unit: mm

| Model       | Α    | В    | С           | D   | E       | G  | Н  | I  | J   | K  | L   | M | N   | S  | Т      | Weight (kg) |
|-------------|------|------|-------------|-----|---------|----|----|----|-----|----|-----|---|-----|----|--------|-------------|
| ASC-77x130S | 130  | 77   | 43          | 135 | 27      | 24 | 70 | 57 | 62  | 17 | 100 | 3 | 2.5 | 77 | 12     | 3.5         |
| Model       | Α    |      | В           |     | С       |    | D  |    | E   |    | F   |   | G   |    | Н      | Weight (kg) |
| M-52x52     | 52±0 | 0.01 | 01 100±0.01 |     | 50±0.01 |    | -  |    | 150 |    | 116 |   | 8   |    | 7±0.01 | 3           |

#### M-52x52

- Features industry standard 52mm 4pull stud clamping on a high quality steel plate.
- Has 4 holes for clamping master pallet to machine table, indexer or tombstone.