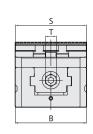

#### **SPECIFICATIONS** (Material: Vise body S50C: HRC50° / Detachable Jaws SCM440: HRC55°)

Unit: mm

| Model       | Α    | В    | С           | D   | E       | G  | Н  | I  | J   | K  | L   | M | N   | S  | Т      | Weight (kg) |
|-------------|------|------|-------------|-----|---------|----|----|----|-----|----|-----|---|-----|----|--------|-------------|
| ASC-77x130S | 130  | 77   | 43          | 135 | 27      | 24 | 70 | 57 | 62  | 17 | 100 | 3 | 2.5 | 77 | 12     | 3.5         |
| Model       | Α    |      | В           |     | С       |    | D  |    | E   |    | F   |   | G   |    | Н      | Weight (kg) |
| M-52x52     | 52±0 | 0.01 | 01 100±0.01 |     | 50±0.01 |    | -  |    | 150 |    | 116 |   | 8   |    | 7±0.01 | 3           |