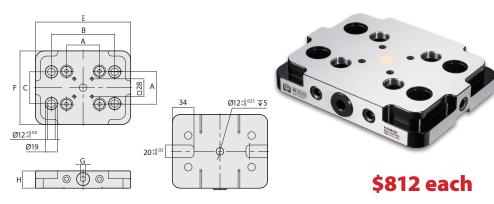

#### **SPECIFICATIONS** (Material: Vise body S50C: HRC50° / Detachable Jaws SCM440: HRC55°)

Unit: mm

| Model       | Α    | В    | С           | D   | E       | G  | Н  | I  | J   | K  | L   | M | N   | S  | Т      | Weight (kg) |
|-------------|------|------|-------------|-----|---------|----|----|----|-----|----|-----|---|-----|----|--------|-------------|
| ASC-77x130S | 130  | 77   | 43          | 135 | 27      | 24 | 70 | 57 | 62  | 17 | 100 | 3 | 2.5 | 77 | 12     | 3.5         |
| Model       | Α    |      | В           |     | С       |    | D  |    | E   |    | F   |   | G   |    | Н      | Weight (kg) |
| M-52x52     | 52±0 | 0.01 | 01 100±0.01 |     | 50±0.01 |    | -  |    | 150 |    | 116 |   | 8   |    | 7±0.01 | 3           |

## **MASTER PALLET**

#### M-52x52

- Features industry standard 52mm 4pull stud clamping on a high quality steel plate.
- Has 4 holes for clamping master pallet to machine table, indexer or tombstone.