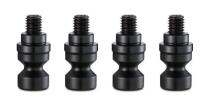

## **Pull Stud**

#### M-52x52PS

• 4 Pieces free of charge with Master Pallet purchase