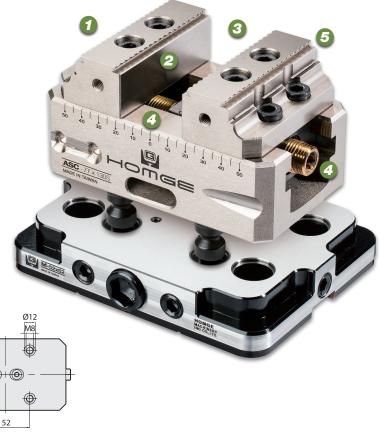

# FIVE-AXIS ADJUSTABLE SELF-CENTERING VISE ASC-77x130S

- Vise body is made of High quality Tool Steel. The sideways are high frequency through hardened to 50 HRC for improved durability.
- 2. Detachable jaws are made of High quality Tool Steel carburized to 55HRC. Since both jaws are fixed size they can be used as a datum. Users can reverse the jaws to increase the clamping range. Four-bolt fixation of the jaws eliminates jaw lift.
- The vise's clamping force can achieve 1300KG, the repeatability positioning precision of its clamping center is within 0.015mm.
- Users can calibrate the clamping center of vise by adjusting the screws on both ends.
- 5. The 45° dovetail structure with teeth on the upper jaw ensures the bottom of the workpiece to be firmly clamped.

### \$1,188 each