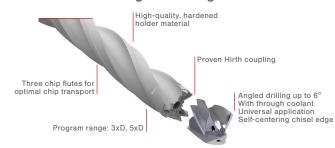

# WTX - Change Feed

Ø14.00mm - Ø32.00mm in 3xD, 5xD and 8xD lengths to diameter

#### The first three-edged exchangeable head drill!

**TEAM CUTTING TOOLS** 

CERATIZIT is a high-technology engineering group specialized in cutting tools and hard material solutions.

Tooling the Future

www.ceratizit.com