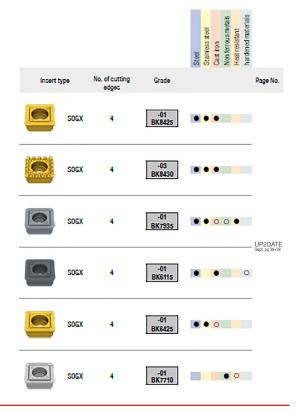

## **KUB Pentron CS**

Drill cartridge solution for large holes up to 96mm

## Large hole drilling with square inserts and replaceable cartridges!

Indexable insert drill equipped with a cartridge system - offering you larger hole diameters and high-performance drilling!

It's modular design consists of a wear-resistant drill body with two high-precision insert cartridge seats for SOGX indexable inserts. The inner cartridge covers a specific diameter range and the outer cartridge determines the bore diameter.

The Penrton CS drill utilizes the proven KOMET ABS system

Ø64.00mm - Ø96.00mm in 3xD length to diameter