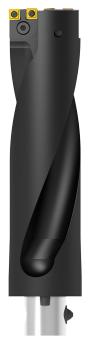

## **KUB Pentron CS**

Drill cartridge solution for large holes up to 96mm

## Large hole drilling with square inserts and replaceable cartridges!

Indexable insert drill equipped with a cartridge system - offering you larger hole diameters and high-performance drilling!

It's modular design consists of a wear-resistant drill body with two high-precision insert cartridge seats for SOGX indexable inserts. The inner cartridge covers a specific diameter range and the outer cartridge determines the bore diameter.

The Penrton CS drill utilizes the proven KOMET ABS system

Ø64.00mm - Ø96.00mm in 3xD length to diameter