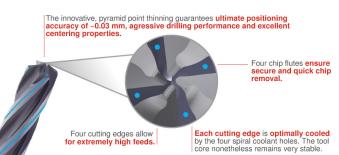

## WTX - HFDS

DRAGONSKIN

Ø6.00mm - Ø16.00mm in 3xD and 5xD lengths to diameter

#### The first four-edged drilling tool on the market!