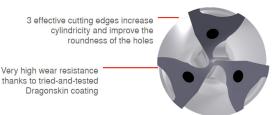

# WTX Feed BR

Drill reamer with 3 effective cutting edges, the only one of it's kind!

**)**RAGONSKIN

Ø3.97mm - Ø16.00mm in 3xD length to diameter Ø3.97mm - Ø20.00mm in 5xD length to diameter

Suitable for universal use and. thanks to the new cutting edge geometry, can even be used with lower cutting forces